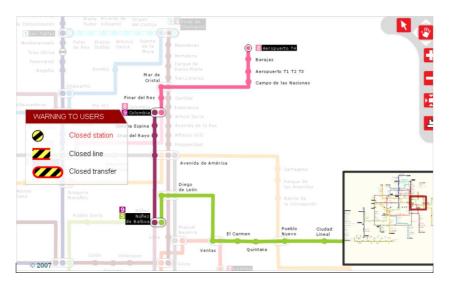

Full screen View full screen of map

CHANGE SEARCH OPTIONS

## Section by Underground

DESCRIPTION OF ROUTE

DURATION Section at origin plano See area plan ON STATION OF ORIGIN: Aeropuerto T4 Section by Underground DURATION Underground exit Aeropuerto T4, Línea 8 Transfer at Colombia with Linea 9 Transfer at Núñez de Balboa with Línea 5 **Underground arrival Suanzes** 00:54:00 Section at destination DURATION plano See area plan ON STATION OF DESTINATION: Suanzes